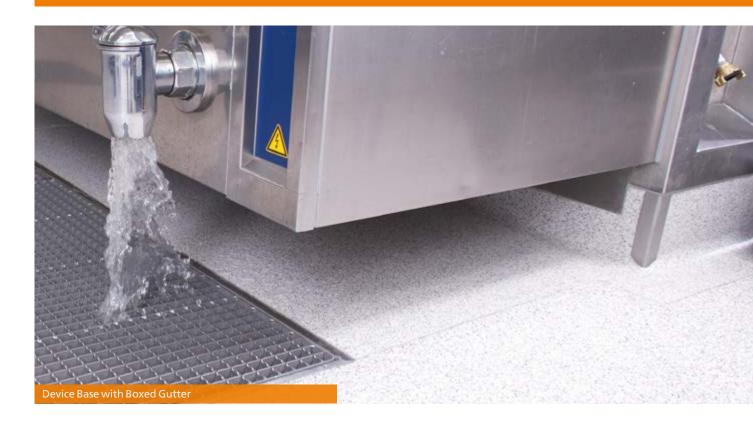

ТҮРЕ            | KR 118  | KR 172  | KR 222  | KR 272  | KR 322  | KR 400  |
|-----------------|---------|---------|---------|---------|---------|---------|
| Overall Width   | 118     | 172     | 222     | 272     | 322     | 400     |
| Channel Width   | 50      | 100     | 150     | 200     | 250     | 328     |
| Cover Thickness | 20      | 25      | 20-40   | 20-40   | 20-40   | 25-50   |
| Cover Width     | 74      | 130     | 180     | 230     | 280     | 358     |
| Max. Height     | 150     | 310     | 341     | 391     | 441     | 519     |
| Min. Height     | 40      | 55      | 55      | 55      | 55      | 55      |
| Drain Type      | 150-300 | 150-300 | 150-300 | 150-300 | 150-300 | 150-300 |

all measurements in mm



### **BARIT BOXED GUTTER WITH DEVICE BASE | Details**





# Quick Info custom-tailored integrated sloping stainless of V2A steel easy cleaning mechanical stability resisting to thermal loads