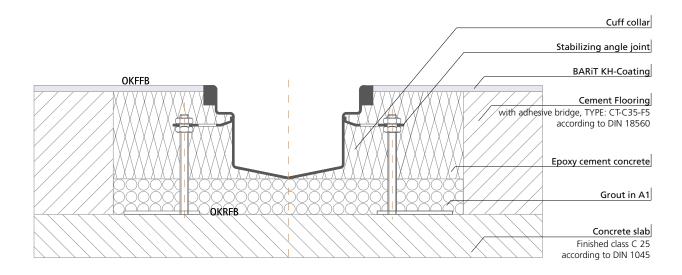

sy cleaning
- mechanical stability
- resisting to thermal loads

## **BARIT TROUGH CONVEYOR |** Details

| TYPE                    | KASTENRINNE                           |
|-------------------------|---------------------------------------|
| Material                | Stainless steel<br>AISI 304<br>1.4301 |
| Material thickness      | 2 mm                                  |
| Space between distances | ca. 1 m                               |
| Surface                 | chemically descaled                   |
| Built-in Fall           | 1 %                                   |
| Cleaning                | BARiT Cleaner*                        |
| Firesafety              | on demand                             |



 $<sup>^{\</sup>star}\quad\text{according to cleaning and care instructions}$ 



| ТҮРЕ            | KR 118  | KR 172  | KR 222  | KR 272  | KR 322  | KR 400  |
|-----------------|---------|---------|---------|---------|---------|---------|
| Overall Width   | 118     | 172     | 222     | 272     | 322     | 400     |
| Channel Width   | 50      | 100     | 150     | 200     | 250     | 328     |
| Cover Thickness | 20      | 25      | 20-40   | 20-40   | 20-40   | 25-50   |
| Cover Width     | 74      | 130     | 180     | 230     | 280     | 358     |
| Max. Height     | 150     | 310     | 341     | 391     | 441     | 519     |
| Min. Height     | 40      | 55      | 55      | 55      | 55      | 55      |
| Drain Type      | 150-300 | 150-300 | 150-300 | 150-300 | 150-300 | 150-300 |

all measurements in mm



### **BARIT BOXED GUTTER WITH DEVICE BASE | Details