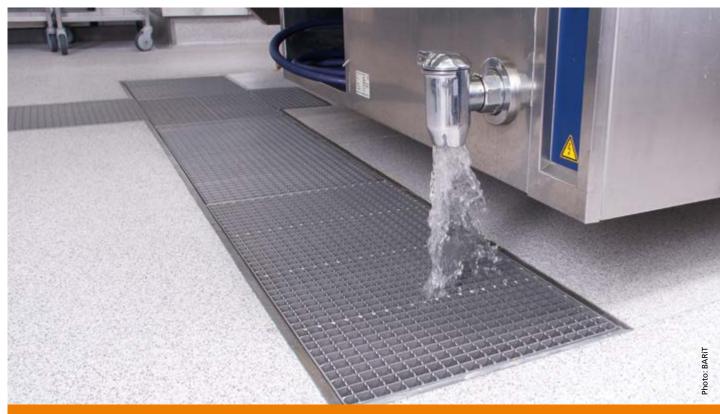

### **DEFINITION AND PURPOSE**

The BARiT BOXED GUTTER made of stainless steel gets custom-tailored with longitudinal and crosswise slopes integrated. High stability is assured by continuously edged grate plates, reinforcing angles with oblong holes and welded distance plates.

# FEATURES

BARIT BOXED GUTTER is made of stainless steel. Boxed gutters are custom-made with integrated longitudinal sloping or longitudinal and transversal sloping.

Additional stability is provided throughout with inward facing grill supports, lengthwise reinforcement brackets and welded spacer ribbing. Not only the professional bending of the material, but also the appropriate cover ensure a high load capacity. Depending on the customer's wishes, solid covers with and without antislip surfaces and bar grates are available. The material thickness of 2 mm ensures a high thermal and mechanical resistance.

Stainless steel boxed gutters can be easily cleaned with our BARIT CLEANER.

mash grate