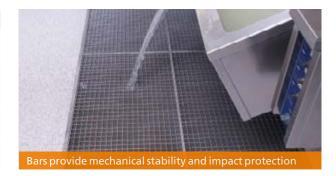

# FEATURES

BARIT BOXED GUTTER is made of stainless steel. Boxed gutters are custom-made with integrated longitudinal sloping or longitudinal and transversal sloping.

Additional stability is provided throughout with inward facing grill supports, lengthwise reinforcement brackets and welded spacer ribbing. Not only the professional bending of the material, but also the appropriate cover ensure a high load capacity. Depending on the customer's wishes, solid covers with and without antislip surfaces and bar grates are available. The material thickness of 2 mm ensures a high thermal and mechanical resistance.