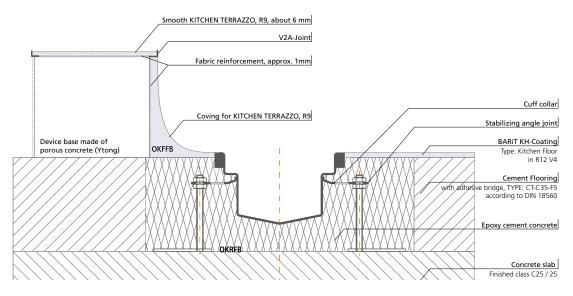

РЕ            | KR 118  | KR 172  | KR 222  | KR 272  | KR 322  | KR 400  |
|-----------------|---------|---------|---------|---------|---------|---------|
| Overall Width   | 118     | 172     | 222     | 272     | 322     | 400     |
| Channel Width   | 50      | 100     | 150     | 200     | 250     | 328     |
| Cover Thickness | 20      | 25      | 20-40   | 20-40   | 20-40   | 25-50   |
| Cover Width     | 74      | 130     | 180     | 230     | 280     | 358     |
| Max. Height     | 150     | 310     | 341     | 391     | 441     | 519     |
| Min. Height     | 40      | 55      | 55      | 55      | 55      | 55      |
| Drain Type      | 150-300 | 150-300 | 150-300 | 150-300 | 150-300 | 150-300 |

all measurements in mm



### **BARIT BOXED GUTTER WITH DEVICE BASE | Details**





# Quick Info custom-tailored integrated sloping stainless of V2A steel easy cleaning mechanical stability resisting to thermal loads