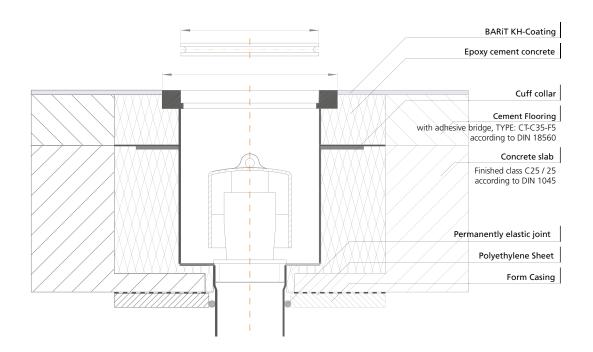

As part of BARiT's services, professional installation can also be included alongside supplying the floor drains. For a coupled and seamless integration, these are incorporated into epoxy concrete. Extensive variations in the type of floor drains offer a wide range of solutions.