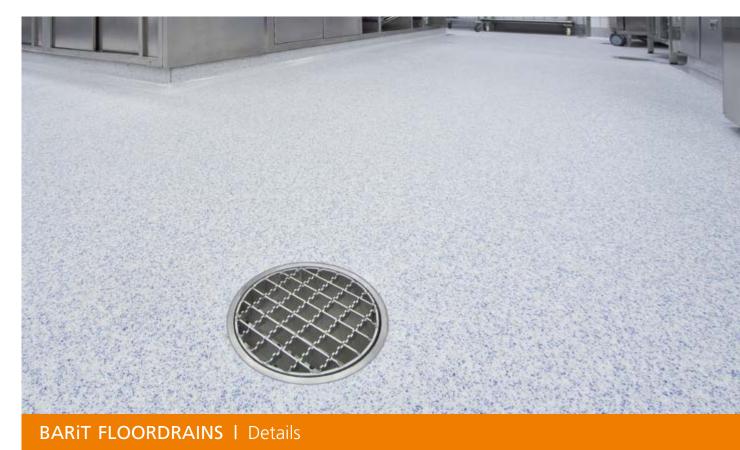

## **BARIT FLOORDRAINS | Details**

| ТҮРЕ               | FLOORDRAINS, one part                 |  |
|--------------------|---------------------------------------|--|
| Material           | Stainless steel<br>AISI 304<br>1.4301 |  |
| Material thickness | 2 mm<br>deep drawed 1,5 mm            |  |
| Surface            | chemically descaled                   |  |
| Construction       | round bodied                          |  |
|                    | no channel connection                 |  |
| Cleaning           | BARiT Cleaner*                        |  |
| Firesafety         | on demand                             |  |

 $<sup>^{\</sup>star} \quad \text{according to cleaning and care instructions} \\$ 

| ТҮРЕ                          | BA 150   | BA 200    | BA 250    |
|-------------------------------|----------|-----------|-----------|
| Outlet                        | DN 70 mm | DN 100 mm | DN 100 mm |
| Flow Ltr/sec.                 | 1,6-2,2  | 2,7-3,1   | 3,5       |
| Inside Diameter               | Ø185     | Ø235      | Ø285      |
| Outside Diameter of Frame     | Ø205     | Ø255      | Ø305      |
| Outside Diameter of Drainbody | Ø153     | Ø203      | Ø253      |
| Length of Outlet Pipe         | 70       | 70        | 80        |
| Height without Outlet Pipe    | 200      | 240       | 260       |
| Height of Frame               | 30       | 30        | 30        |
| Water Level of Trap           | 60       | 60        | 60        |

all measurements in mm