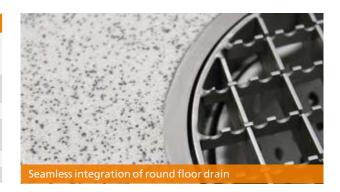

As part of BARiT's services, professional installation can also be included alongside supplying the floor drains. For a coupled and seamless integration, these are incorporated into epoxy concrete. Extensive variations in the type of floor drains offer a wide range of solutions.